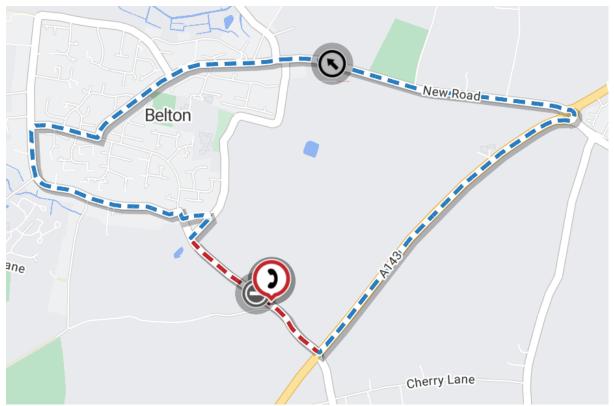

Norfolk County Council proposes to make a Temporary Traffic Regulation Order (the "Order") (NTRO9186) affecting the Beccles Road from its junction with Church Lane for 715m south-eastwards (the "Road") in the Parish of Belton with Browston to facilitate CityFibre installation of new duct with cab and chamber works, the Road will be temporarily closed (except for pedestrian access) for the duration of the works/period the closure is necessary which is anticipated to be from 24th March to 4th April 2025, but may continue to be closed/restricted until the 16th May 2025 where the closure is still required beyond the anticipated dates.

Alternative route is via: Church Lane, The Green, Station Road South, Station Road North, New Road, Beccles Road (Bradwell, Belton with Browston).

Vehicular access will be permitted to a final destination in the Road where signs indicating such access is possible and permitted are in place.