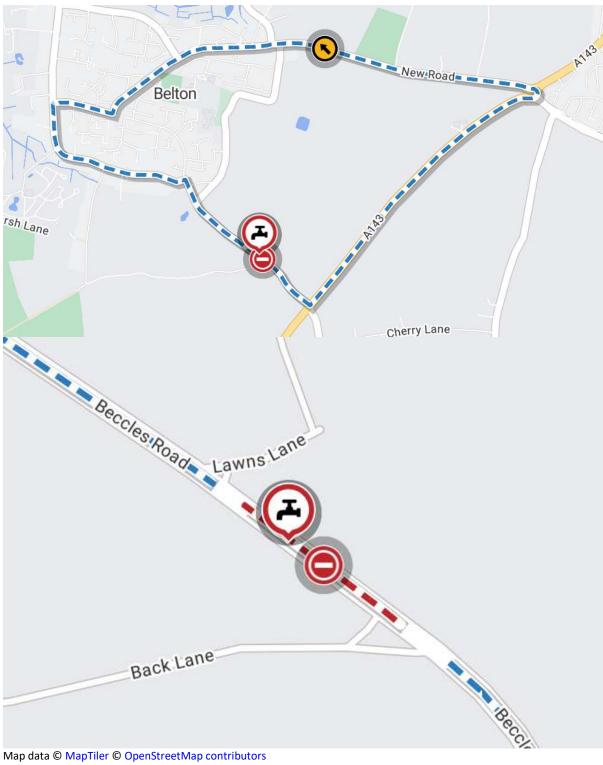

## Norfolk County Council (Belton with Browston) Emergency Notice Temporary Traffic Regulation Order 2024 Section 14(2) of the Road Traffic Regulation Act 1984

Belton with Browston (NTRO8868) Notice

In accordance with the provisions of Section 14(2) of the Road Traffic Regulation Act 1984, the Norfolk County Council HEREBY GIVE NOTICE that owing to emergency water works the use by vehicles (of any class) of the Beccles Road from 300m northwest of its junction with A143 Beccles Road for 40m north-westwards (the "Road") in the Parish of Belton with Browston will be temporarily prohibited.

Alternative route is via: A143 Beccles Road, Bracon Road, Station Road South, Station Road North, New Road, Belton New Road (Bradwell, Belton with Browston).

The closure is necessary because of the likelihood of danger to the public or serious damage to the road or both.