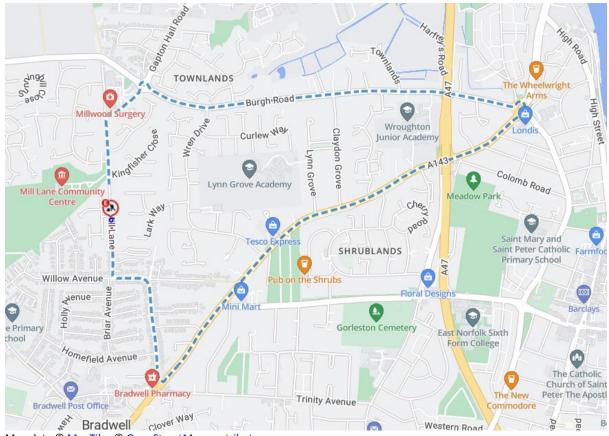

Alternative route is via: Mill Lane, Blackbird Close, Burgh Road, A143 Beccles Road, Mill Lane.

The closure/restriction is necessary because of the likelihood of danger to the public or serious damage to the road or both.